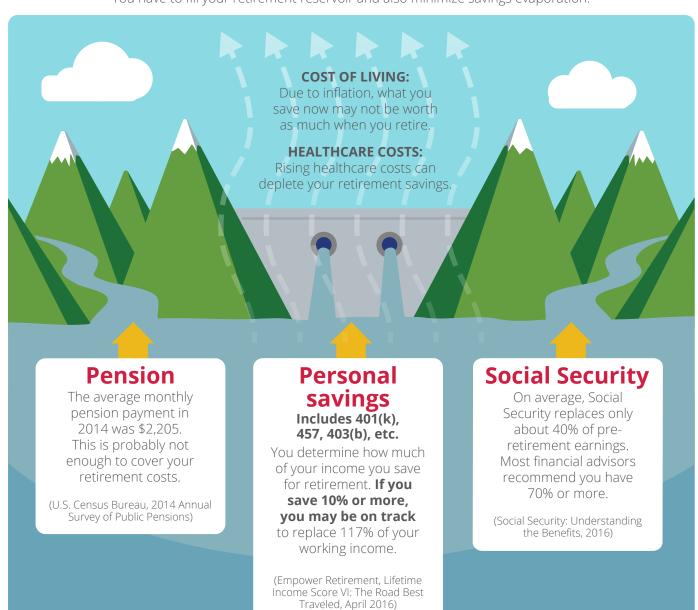

## How will you fund your retirement?

Retirement savings, like a body of water, are dependent on income streams. You have to fill your retirement reservoir and also minimize savings evaporation.

## **Retirement Savings Reservoir**

Representatives of Empower Retirement do not offer or provide investment, fiduciary, financial, legal or tax advice, or act in a fiduciary capacity, for any client unless explicitly described in writing. Please consult with your investment advisor, attorney and/or tax advisor as needed.